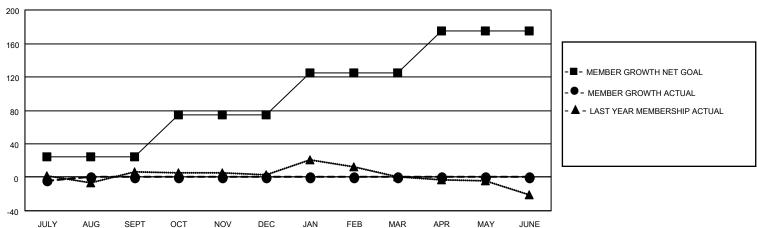

## District 27 E2

| Clubs         |               |             |               | Members               |                         |                         |                                                    |  |
|---------------|---------------|-------------|---------------|-----------------------|-------------------------|-------------------------|----------------------------------------------------|--|
|               | RESULTS FOR   | R 2020-2021 |               | RESULTS FOR 2020-2021 |                         |                         |                                                    |  |
| QUARTER       | NEW CLUB GOAL | NEW CLUBS   | DROPPED CLUBS | QUARTER MEM           | IBER GROWTH NET<br>GOAL | MEMBER GROWTH<br>ACTUAL | DROPPED<br>MEMBERS ACTUAL<br>(including transfers) |  |
| JULY/AUG/SEPT | 0             | 0           | 0             | JULY/AUG/SEPT         | 25                      | 8                       | 11                                                 |  |
| OCT/NOV/DEC   | 1             | 0           | 0             | OCT/NOV/DEC           | 50                      | 0                       | 0                                                  |  |
| JAN/FEB/MAR   | 1             | 0           | 0             | JAN/FEB/MAR           | 50                      | 0                       | 0                                                  |  |
| APR/MAY/JUNE  | 3             | 0           | 0             | APR/MAY/JUNE          | 50                      | 0                       | 0                                                  |  |

### GOALS AND ACTUAL MEMBERS CUMULATIVE

| DROPPED CLUBS: 0                       |   | 4 CLUBS OF 45 ADDED 1 OR MORE | GENDER DISTRIBUTION        |                |     |
|----------------------------------------|---|-------------------------------|----------------------------|----------------|-----|
|                                        |   | NEW MEMBERS                   | MALE                       | 1,254 (76.93%) |     |
|                                        |   |                               | FEMALE                     | 376 (23.07%)   |     |
| DROPPED MEMBERS                        |   |                               |                            |                |     |
| DECEASED                               | 1 | CLICK HERE FOR CUMULATIVE     | TOTAL FAMILY UNIT MEMBERS  |                | 246 |
| CLUB CANCELLED 0   OTHER 10   TOTAL 11 |   | MEMBERSHIP DATA               | FAMILY MEMBERS PAYING HALF |                |     |
|                                        |   |                               |                            |                | 125 |
|                                        |   |                               | 5626                       |                |     |