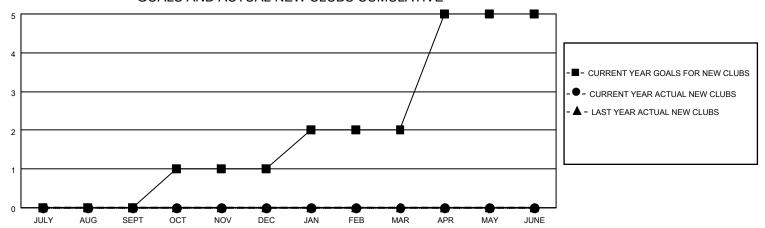

## District 27 E2

| Clubs         |               |             |               | Members               |                         |                         |                                                    |  |
|---------------|---------------|-------------|---------------|-----------------------|-------------------------|-------------------------|----------------------------------------------------|--|
|               | RESULTS FOR   | R 2020-2021 |               | RESULTS FOR 2020-2021 |                         |                         |                                                    |  |
| QUARTER       | NEW CLUB GOAL | NEW CLUBS   | DROPPED CLUBS | QUARTER MEM           | IBER GROWTH NET<br>GOAL | MEMBER GROWTH<br>ACTUAL | DROPPED<br>MEMBERS ACTUAL<br>(including transfers) |  |
| JULY/AUG/SEPT | 0             | 0           | 0             | JULY/AUG/SEPT         | 25                      | 8                       | 11                                                 |  |
| OCT/NOV/DEC   | 1             | 0           | 0             | OCT/NOV/DEC           | 50                      | 0                       | 0                                                  |  |
| JAN/FEB/MAR   | 1             | 0           | 0             | JAN/FEB/MAR           | 50                      | 0                       | 0                                                  |  |
| APR/MAY/JUNE  | 3             | 0           | 0             | APR/MAY/JUNE          | 50                      | 0                       | 0                                                  |  |

### GOALS AND ACTUAL NEW CLUBS CUMULATIVE